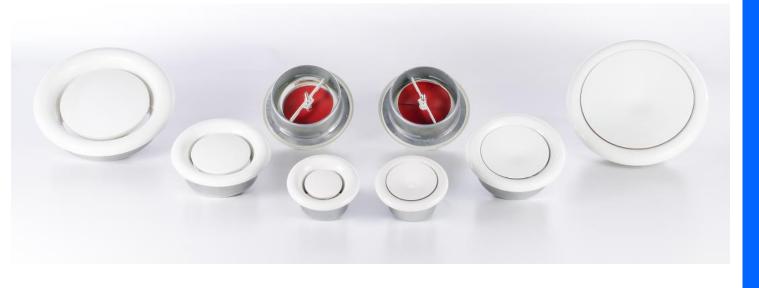

#### **Key Features:**

- Extract and Supply versions
- 60 minutes Fire Rating
- · No maintenance required
- Meets requirements of Approved Document B
- Simple to install

The **TENMAT** FIREFLY Fire Rated Ceiling Air Valves are a unique and cost effective fire rated solution where recessed ceiling air valves are to be installed in fire rated ceilings. In a fire situation, the integral intumescent material rapidly expands to seal off the air valve and reinstate the fire resistance rating of the ceiling. This limits the risk of fire and heat spread throughout the building. The **TENMAT** Ceiling Air Valves are available in all sizes for both Extract and Supply.

### **Product Dimensions**

| Extract (Ø) | Supply (Ø) |
|-------------|------------|
| 80 mm       | 80 mm      |
| 100 mm      | 100 mm     |
| 125 mm      | 125 mm     |
| 150 mm      | 150 mm     |
| 200 mm      | 200 mm     |