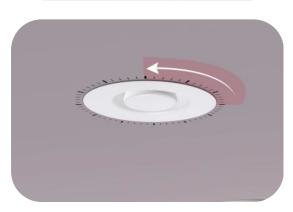

- Fit the body of the valve into the mounting ring with a quarter turn twist
- Set inner cone clearance to provide required air flow rate (max. 12mm)

- Ensure the air valve is fitted snugly within the ceiling with no gaps or voids
- The penetration is then sealed against the spread of fire and the fire rating