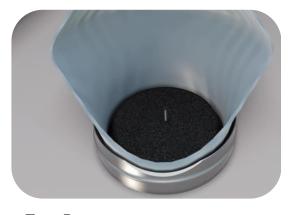

## **Fitting Instructions**

- Cut hole in ceiling to suit the outside diameter of the air valve mounting ring
- Fix the air valve to the ceiling via the screw holes in the valve

 Attach ducting onto the air valve mounting ring

- Fit the body of the valve into the mounting ring with a quarter turn twist
- Set inner cone clearance to provide required air flow rate (max. 12mm)

- Ensure the air valve is fitted snugly within the ceiling with no gaps or voids
- The penetration is then sealed against the spread of fire and the fire rating