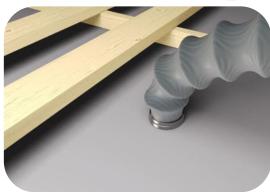

# Fire Rated Ceiling Air Valve

#### **Key Features:**

- Extract and Supply versions
- 60 minutes Fire Rating
- · No maintenance required
- Meets requirements of Approved Document B
- Simple to install

The **TENMAT** FIREFLY Fire Rated Ceiling Air Valves are a unique and cost effective fire rated solution where recessed ceiling air valves are to be installed in fire rated ceilings. In a fire situation, the integral intumescent material rapidly expands to seal off the air valve and reinstate the fire resistance rating of the ceiling. This limits the risk of fire and heat spread throughout the building. The **TENMAT** Ceiling Air Valves are available in all sizes for both Extract and Supply.

The Fire Rated Ceiling Air Valve is installed as normal with air flow through the air valve unaffected. The product requires no maintenance after installation. The Fire Rated Ceiling Air Valves is suitable for domestic homes, as well as apartments, hotels and other multiple occupancy buildings where fire ratings exist.